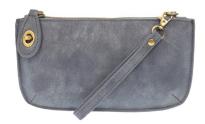

## **STYLE # L8020**

## CROSSBODY WRISTLET CLUTCH-\$42.00

9.5"L x 1"D x 5"H

Made of buttery soft vegan leather, our customer favorite mini wristlet clutch has been re-engineered with fresh lux fabric. The thin body of this new bag this makes it perfectly sized for all your essentials, yet it maintains a dynamically stylish look. Remove the chain strap for a clutch option, or wear it crossbody to go hands-free. Features include a polished turn lock, six card slots and interior zipper for change. A Available in many colors.