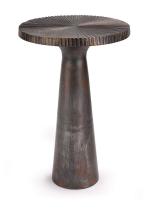

## STYLE # 0801-03BLKZ BLACKENED ZINC SIDE TABLE-\$898.00

15"L x 15"D x 25"H

Modern lines and a smooth finish combine with stunning interior texture to give the Blackened Zinc table a refined, yet industrial, appeal. Sand-casted of aluminum with a warm blacken zinc finish, this piece lends a sophisticated look to any style of decor. Built to the perfect height for drinks and magazines, the table takes center stage with its strong profile.