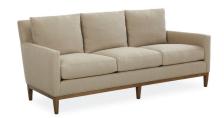

STYLE # 1399-03

## **UPHOLSTERED SOFA-\$4,999.00**

83"L x 36"D x 34"H

Showroom model covered in Crypton Oasis Ecru (grade L), a Soft Chenille fabric with Crypton Finish (LEE performer). Wood Finish = Driftwood. Fill = Cloud 9
Package: A coil innerspring core surrounded by FR Free BIOH HR poly, wrapped in 80% regenerated fiber and inserted in an envelope of 15/85 blend of Down and regenerated fiber, and sewn into a 50/50 poly cotton blen FR Free downproof ticking. Down backs and throw pillows.