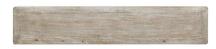

## TWO DRAWER CONSOLE-\$2,798.00

71"L x 14"D x 40"H

Console with two center drawers. Made of gorgeous reclaimed wood, multiple layers of paint are applied to the drawers then removed to create a unique, richly textured patina. With its artful distressing, this console has the look of an antique that has been cherished for generations. Due to the handmade nature of this product, the finish may vary slightly and may not look exactly like the piece pictured, thereby making each one a unique piece.