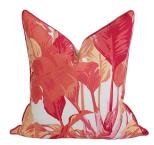

## STYLE # PB56-22 PALM BEACH HELICONIA PILLOW-\$295.00

22"L x 2"D x 22"H

Tropical vibes with the cheery delightful Palm Beach Heliconia Pillow. Bold tropical random cut foliage in varying shades of pink on a crisp white linen cotton blend adds a freshness to any room. Reverse to solid salt linen with contrast cord detail. Premium feather down insert with invisible zipper closure.