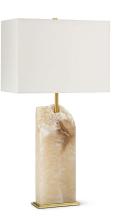

## STYLE # 6041-31 MARY ALABASTER TABLE LAMP-\$640.00

13"L x 7"D x 25"H

If you're looking for a modern take on classic detailing, this is it. It's tailored a?? but still abstract. Each piece is hewn from a raw slab of alabaster making each lamp unique. Mixing this luxe material with an updated traditional silhouette the Selina table lamp works well in living rooms or bedrooms.