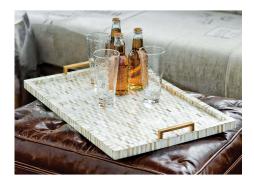

## STYLE # 9301-02 MULTI-TONE BONE & BRASS TRAY-\$448.00

24"L x 16"D x 3"H

Adding luxury and style to your bedroom, living or entertainment space, this rectangular tray is covered in hand inlay natural bone with a mosaic pattern that creates a rich composite for staging objets d'art to personal accessories. Fitted with natural brass handles make it easy to re position and transport the tray while adding a visually appealing element. Also available in chrome handles.