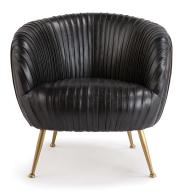

## STYLE # 8701-23BLK GRANT LEATHER CHAIR-\$4,089.00

31"L x 29"D x 29.5"H

The modern simplicity of 1940's Scandinavian design gets infused with 1960's Hollywood dinner party glam for this sensibly stylish club chair. Its enduring silhouette, soft-pleated leather and natural brass legs will flatter any space. Often placed in pairs as side chairs or in fours as conversational-seating. Also available in white.