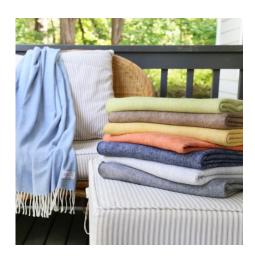

## **HERRINGBONE THROWS-\$140.00**

67"L x .25"D x 51"H

The Herringbone Throw is super-soft with crisp white fringe. A light-weight, versatile accent throw for all seasons, its the perfect addition to bedrooms and living spaces. Colors: aqua, chambray, cider, glacier, lake, lemongrass, light gray, mandarin, navy and spruce. 50% Cotton 50% Soft Acrylic. Made in Italy. For best results dry clean. Machine wash cold on delicate cycle with mild detergent. Lay flat to dry. Do not Bleach. Do not Tumble Dry. Can be Ironed