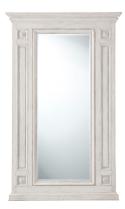

## STYLE # TA31002 ANTOINETTE FLOOR MIRROR-\$2,988.00

52"L x 4.5"D x 84"H

This stately floor mirror is made of beech wood and features a molded cornice above paneled uprights with flowerhead reliefs that enclose a rectangular beveled edge mirror. Shown in Nora White Finish, but also available in Elsa Finish, Boden Finish, and Avesta Finish. This item must be installed by a licensed contractor with the wall anchoring anit-tip kit provided.