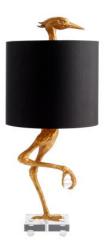

## STYLE # 60250 GOLDEN BIRD TABLE LAMP-\$838.00

14.5"L x 14.5"D x 35"H

A long-legged ibis is the stunning centerpiece of this decorative table lamp. Beautiful in any space, this lamp features a warm ancient gold finish over detailed resin construction. A black satin drum shade is lined in gold, ensuring inviting illumination for a favorite sitting area. This charming bird rests on a crystal base that delivers a touch of luxurious flair.