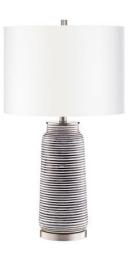

## STYLE # 44501 EDGAR TABLE LAMP-\$568.00

## 17"L x 17"D x 31"H

The stand out shape of this table lamp is reminiscent of coastal mediterranean resort, it boasts a generous proportion in its clean linen shade. A single 100w medium base bulb provides ample illumination from the light source. Coupled with a gorgeous, textured ribbed frame to complete the look of this luminary, it is perfect for any modern bedroom, transitional entryway, or mid-century modern living room ensemble.