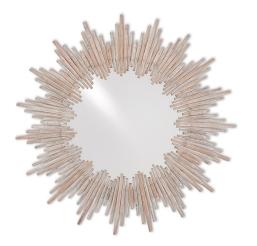

## STYLE # 7900 STARBURST MIRROR-\$839.00

52"L x 2"D x 52"H

The Starburst mirror offers a twist on the tried-and-true design with its undulating rays rendered in whitewashed reclaimed wood. The rays are made of tiny rolling pins that were used to flatten chapati bread, then bleached. The whitewashed decorative mirror will be more versatile than its more formal sisters.