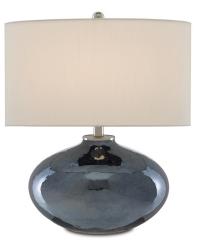

## STYLE # 5460 BLUE TABLE LAMP-\$745.00

## 18"L x 12"D x 21.75"H

In the tried-and-true tradition of radiant mercury glass, our Blue Table Lamp shines like few materials can. The rotund body made of luminous blue plated glass effervesces when light wafts from under the off-white shantung shade, held in place by hardware and a round finial in a polished nickel finish. This is one of our products that illustrates the skill of our vendors glassblowers and finishers.