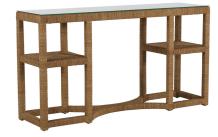

## STYLE # 531661 SHELLY CONSOLE TABLE-\$1,868.00

64"L x 17"D x 35"H

The Shelly Console Table is a natural for any casual setting. Tempered glass protects the seagrass surface, making it a worry-free option for setting up an appetizer buffet or bar table, and two lower shelves add always-welcome storage space. The natural seagrass finish gives this multifunctional piece eye-catching flair.