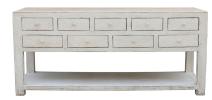

## **STYLE # 9005**

## AMALFI NINE DRAWER SIDEBOARD-\$3,450.00

75"L x 18"D x 33"H

Artisan-built from old solid pine in an antique off-white finish. Distinctive nicks, splits, cracks, knots, nail holes and imperfections in the wood are to be expected and celebrated. Each salvaged item is an original and no two are exactly alike. By their nature, unsealed salvaged wood planks may be somewhat uneven and may develop small cracks and cup or bow over time due to changes in the home environment, including temperature or humidity.