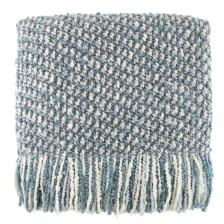

## **MESA THROW-\$134.00**

50"L x 1"D x 70"H

Rich, not only in color, but texture, our Mesa throw is irresistibly lofty and soft. This decorative twill throw lends itself to casual as well as formal settings.

Tightly woven and measuring a generous 50a?? x 70a??,

Mesa is US made from a blend of acrylic and polyester.

Available in 10 colors, but our favorites are Surf,

Mist, and Driftwood. 2 Sided Fringe. Hand wash, lay flat to dry