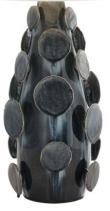

## **NEWPORT LAMP-\$754.00**

18"L x 18"D x 30"H

Covered in 3-dimensional accents reminiscent of lilypads, the Newport Lamp creates a bold statement. Its unconventional shape is crafted of ceramic, featuring an ocean reactive glaze that flows over and around the embellished accents for a beautiful contrast of hues. When illuminated, the range of its deep blue to green coloring becomes more prominent. Topped with an off-white cotton shade with an off-white cotton lining and a matching ceramic finial. Finishes will vary.