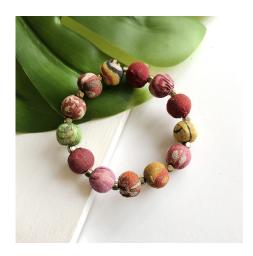

## STYLE # 732 KANTHA BAUBLE BRACELET – \$20.00

Colorful fabric beads are made from recycled Kantha textiles, then interspersed with metallic gold beads. A top seller! Looks great worn singly, or stacked and layered with our other Kantha bracelet styles. Each piece is made from recycled Kantha textiles, so colors and patterns are all one-of-a-kind and will vary; order in multiples for a vibrant display. Measures .5a?? wide + stretches to fit most wrists. Sustainably handmade by women artisans in India.