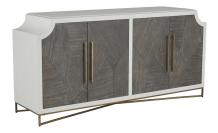

## STYLE # 503961 PRATT CABINET-\$3450.00

## 73"L x 20"D x 35"H

Simple styling in a traditional shape, this cabinet creates a dramatic accent by contrasting Cerused Gray against White. The distinctive wood pattern on the doors adds unique appeal to this piece that features bite detailing at the top. Streamlined X-style legs add a light vibe to this large cabinet. Stained brass door pulls and soft-close door mounts. Material: Mindy Wood Finishes: Cerused White, Cerused Dark Gray, Stained Brass