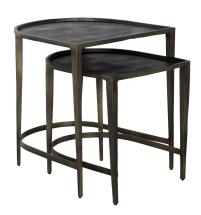

## STYLE # 410571

## BRONZE NESTING SIDE TABLES-\$1,372.00

23"L x 23"D x 24.75"H

Expertly designed for versatility, these Bronze Nesting Tables can be arranged with both tables in the same direction or with the smaller table turned at a 180A? angle. They can also be used separately. The distinctive horseshoe shape and mid-century tapered legs give this customized duo its finesse. Crafted in an antique dark bronze hue, these tables have a look that makes them an easy fit in many settings.