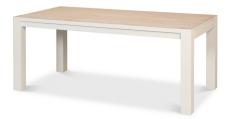

## STYLE # 85435 ROBERT DINING TABLE-\$2,985.00

78"L x 39"D x 30"H

Constructed of historic reclaimed pine which has been reformatted into its contemporary expression as highly functional extension dining table, Robert is a perfect balance between old and new. With self-storing leaves, Robert is perfect for gatherings of six or eight. Open dimensions are 116w x 39d x 30h. Only finish available