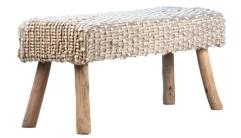

## **STYLE # 9666D**

## **BOUCLé BENCH-\$645.00**

48"L x 15"D x 20"H

Make your home look more welcoming by adding some soft seating to your space. Handwoven by skilled artisans, this bench is meticulously crafted with handwoven wool. This 48a?? bench sits atop natural finished eucalyptus legs. Place it on the entryway with a few pillows or at the foot of your bed for an instantly relaxed feel.