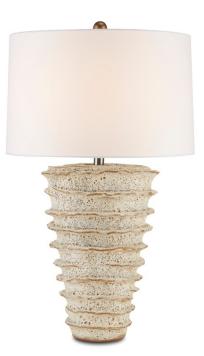

## STYLE # 6860 CATALINA TABLE LAMP-\$795.00

18"L x 18"D x 29.5"H

Made of ceramic with a white moss glazing on its wavy surface, the Catalina Table Lamp is a textural phenomenon. The ivory table lamp looks as though it has been created in layers but ita??s one solid piece of clay that has been manipulated to look as if it has been constructed piece by piece. It illustrates the talent of the artist, as both the body and the finish are painstakingly created.