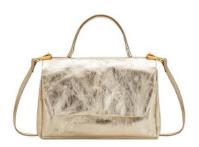

## STYLE # TERME LARGE CROSSBODY BAG-\$145.00

8.5"L x 2.75"D x 6"H

Available in a large variety of bright colors, neutral tones and dazzling metallics, this is the bag you may need to have a few of on hand. It's perfect for a chic every day look and instantly elevates your wardrobe in the evening as a hand bag. Stand out in a crowd during the holiday season with this bag in our metallics! Made from sustainably produced washable paper, this bag is extremely lightweight.