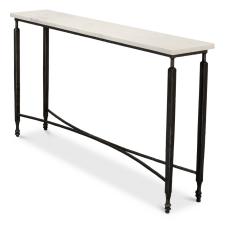

## STYLE # 40835 GREEK CONSOLE TABLE-\$1,848.00

61"L x 12"D x 32"H

Hand wrought iron legs with intricate turnings and curvature in this collection were all inspired by the arches, spires and other architectural details found in cathedrals and churches around the world. Our vendor pays special tribute to a church in Greece with its beautiful marble surface adding drama and functionality to these must have items.