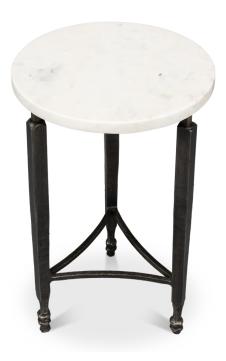

## STYLE # 30835 GREEK SIDE TABLE-\$630.00

## 16"L x 16"D x 25"H

Hand wrought iron legs with intricate turnings and curvature in this collection were all inspired by the arches, spires and other architectural details found in cathedrals and churches around the world. Our vendor pays special tribute to a church in Greece with its beautiful marble surface adding drama and functionality to these must have items.