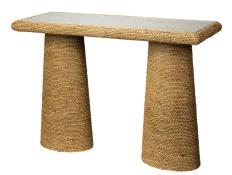

## STYLE # 754773 GILLIGAN CONSOLE-\$2,465.00

48"L x 18"D x 32"H

This coastal console will awaken memories of warm winds, soft sand, and tropical beverages served with a water view. Each piece is wrapped by hand with sustainably harvested seagrass and topped with a strong slab of tempered glass. To honor the intrinsic beauty of the natural material, it is allowed to take center stage, and any flaws or fraying are not only celebrated but considered an integral part of the design.