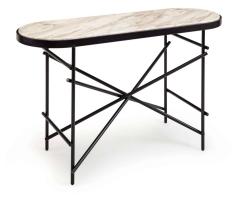

## STYLE # 8311-03 CHAVEZ CONSOLE TABLE-\$1,820.00

51"L x 18"D x 30"H

With an oval, creamy marble top beautifully contrasted by its linear, blackened iron frame, the Chavez Console is just as much at home in a bistro as it is a modern farmhouse. Chaveza??s versatile aesthetic comes from its classic black and white scheme and finishes. Place this console behind a sofa, in a living room or entryway for a sophisticated, yet unique touch.