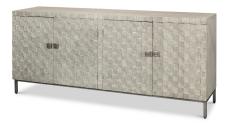

## STYLE # 32835 SQUARES FOUR DOOR CABINET-\$2,450.00

79"L x 20"D x 34.5"H

Balance, form and functionality are all critical elements in the creation of this Sideboard. With four doors to allow ample storage, the real star of the Squares Sideboard are its exclusively designed raised panel doors. While the raised panel pattern may look random, it is in fact very intentional.