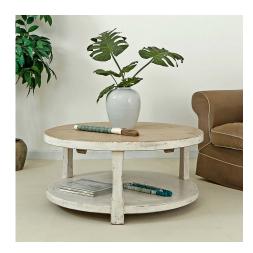

## STYLE # 9085 AMALFI COFFEE TABLE-\$2,240.00

39"L x 39"D x 18"H

Tabletop made by solid old unsealed pine wood. Unsealed salvaged solid pine includes distinctive nicks, splits, cracks, knots, nail holes and imperfections that speak to the wood's age and provenance. By their nature, unsealed salvaged wood planks may be somewhat uneven and may develop small cracks and cup or bow over time due to changes in the home environment, including temperature or humidity.