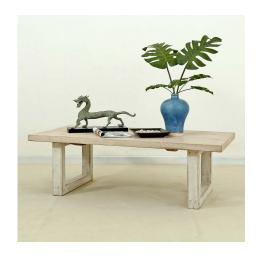

## STYLE # 9069 SHANDONG COFFEE TABLE-\$1,678.00

55"L x 27"D x 15"H

Tabletop made by solid old unsealed pine wood. Unsealed salvaged solid pine includes distinctive nicks, splits, cracks, knots, nail holes and imperfections that speak to the wood's age and provenance. By their nature, unsealed salvaged wood planks may be somewhat uneven and may develop small cracks and cup or bow over time due to changes in the home environment, including temperature or humidity.