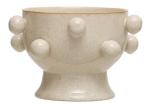

## STYLE # AH3156 STONEWARE PLANTER W/ORBS-\$70.00

9"L x 9"D x 6"H

Enhance any plant display with this stunning round stoneware planter featuring speckled cream color and reactive glaze that adds a touch of elegance and texture to any indoor or outdoor space. The orbs add a decorative element and elevate the overall design while the speckled cream color adds a soft and neutral tone, allowing any plants to take center stage while enhancing the overall aesthetics. Also comes in a smaller 4″ size for \$20.00.