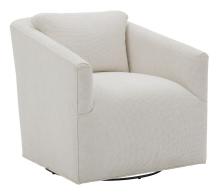

## STYLE # 60SV JAMESON BARREL SWIVEL CHAIR-\$2,280.00

29"L x 35.5"D x 29.5"H

Built by master craftsmen in Hickory, North Carolina, the Jameson Barrel Swivel Chair is a seamless blend of artistry and comfort. This refined piece is streamlined with curved, shelter-style arms that embrace the sitter in a sculptural silhouette reminiscent of midcentury Italian design. Bonus…it's a performance fabric!